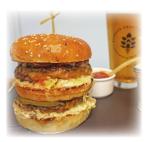

## PARISH PILSNER-GERMAN + CLASSIC AMERICAN BURGER

**34 + 10** (for Beer Pairing)

Two Angus Brisket Patties, American Cheese, Pickles, Lettuce. HO Special Sauce. Sesame Bun

Served with Fries