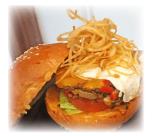

#### 32°NORTH IPA -NEW ENGLAND + THE SLOPPY JOE BURGER

**30 + 10** (for Beer Pairing)
Ground Angus Beef, Red Peppers, Onion,
Baby Spinach, Smokey BBQ Sauce, Cheddar Cheese,
Crispy Fried Onions, Sunny Side Egg, Brioche Bun