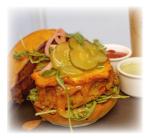

#### CITRA SMASH-PALE ALE + VEGETABLE JALFREZI BHAJI BURGER (VG)

**30 + 10** (for Beer Pairing)

French Bean, Carrot, Cabbage & Pea Patty, Cumin, Chili, Coriander, Focaccia Roll

Served with Onion Bhaji, Spicy Mango Chutney