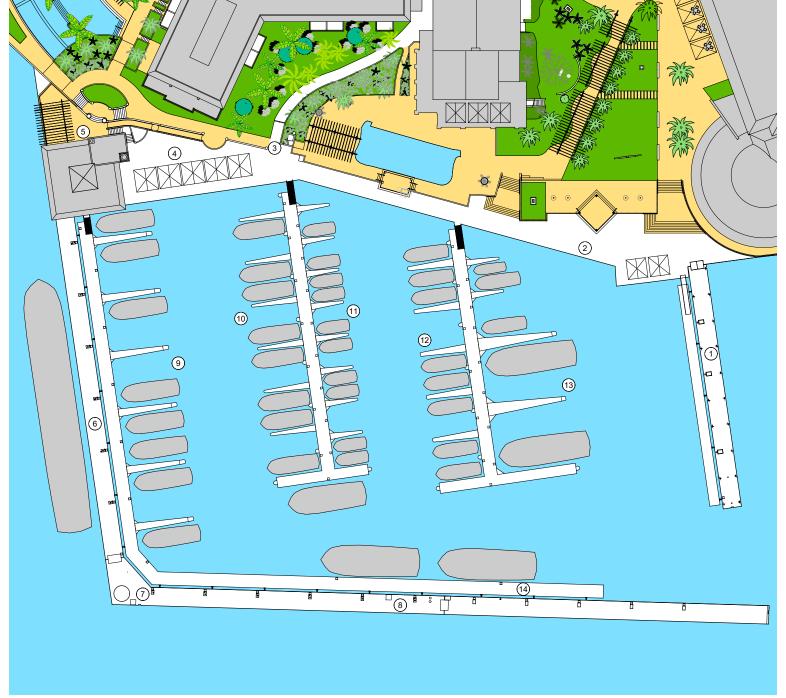

## MARINA KEY

- 1) PIER FOR LOCAL TOUR BOATS AND GUEST PICK-UP AND DROP OFF
- (2) WATER SPORTS CENTER
- (3) ACCESS LANE
- (4) MAIN DOCK
- (5) AMENITIES BUILDING WITH EQUIPMENT ROOM, WASHROOMS, SHOWERS, AND DOCK MASTER OFFICE
- 6 WEST BREAKWATER WITH PUMP OUT STATION AND FACILITIES FOR VISITING BOATS UP TO 250 FEET
- (7) LIGHT HOUSE

- 8 SOUTH BREAKWATER WITH PUMP OUT STATION AND FACILITIES FOR VISITING BOATS UP TO 450 FEET
- (9) FLOATING DOCKS FOR BOATS UP TO 45 FEET
- (10) FLOATING DOCKS FOR BOATS UP TO 35 FEET
- (11) FLOATING DOCKS FOR BOATS UP TO 25 FEET
- (12) FLOATING DOCKS FOR BOATS UP TO 35 FEET
- (13) FLOATING DOCKS FOR BOATS UP TO 70 FEET
- (14) FLOATING DOCKS FOR VISITING BOATS